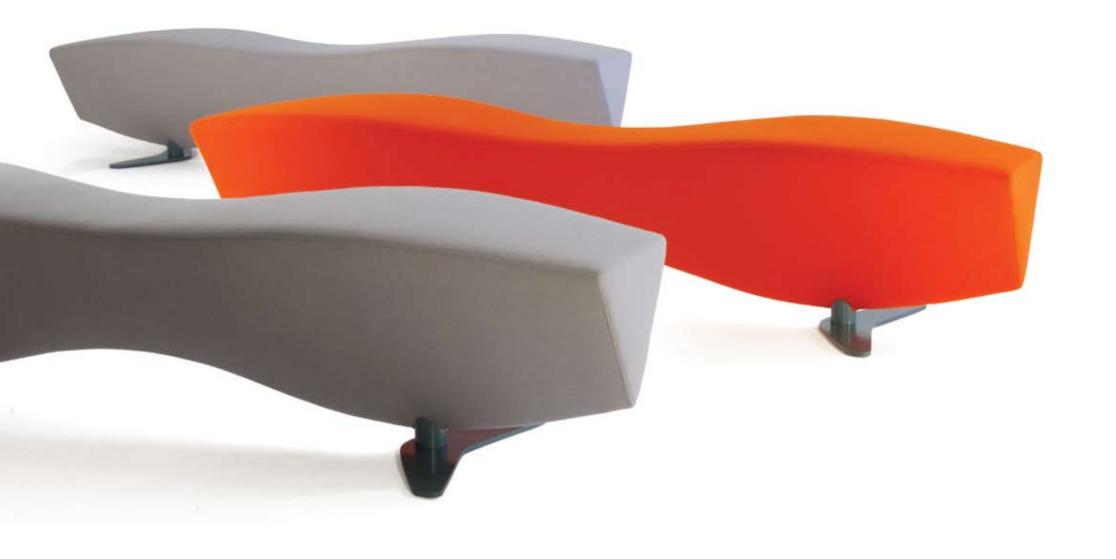

## **Hitch Mylius Limited**

Alma House 301 Alma Road Enfield Middlesex EN3 7BB England

T +44 (0)20 8443 2616 F +44 (0)20 8443 2617 E sales@hitchmylius.co.uk www.hitchmylius.co.uk The sculptural form of Chijioke Aguh's 'voluptuous bench' combines a strong visual impact with practicality and comfort. The aeroply frame is upholstered in cmhr foams and supported on boomerang-shaped steel feet finished in a mid-grey epc. A wide choice of fabrics and hides is available.